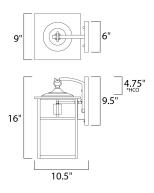

## **MEASUREMENTS**

**DIMENSION** : 9" W x 16" H x 10" Ext : 6" W x 9.5" H x 4.75" HCO **BACK PLATE** 

HANGING WEIGHT : 6.24 lb