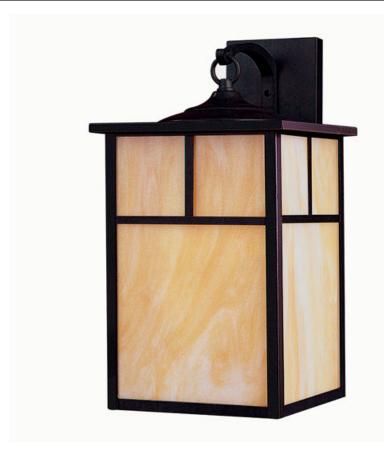

## **PRODUCT DESCRIPTION**

Coldwater is a traditional, craftsman/mission style collection from Maxim Lighting International in Burnished with Honey glass.

\*height from center of outlet to the top of the fixture

### **FINISHES OPTION**

Burnished (BU)

## **GLASS**

Honey HO